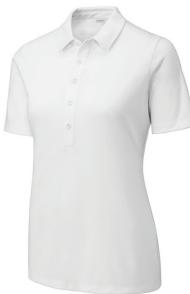

# **Sport-Tek® Ladies Posi-UV™ Pro Polo**

Designed for game day or the work day, these high-performance polos offer a soft, matte hand and deliver exceptional UV protection, PosiCharge color-locking technology and moisture wicking.

- 4-ounce, 100% polyester interlock with PosiCharge technology
- UPF rating of 50
- Removable tag for comfort and relabeling
- Self-fabric collar with collar stand
- Taped neck
- 5-button placket with dyed-to-match buttons
- 1/2 sleeves
- Set-in, open hem sleeves

### **COLOR INFORMATION**

True Red

White