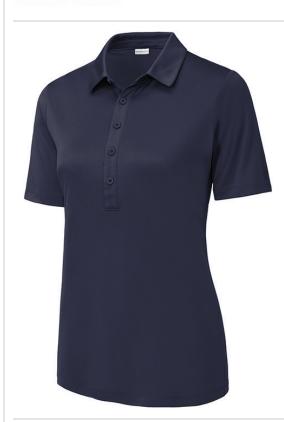

# **Sport-Tek® Ladies Posi-UV™ Pro Polo**

Designed for game day or the work day, these high-performance polos offer a soft, matte hand and deliver exceptional UV protection, PosiCharge color-locking technology and moisture wicking.

- 4-ounce, 100% polyester interlock with PosiCharge technology
- UPF rating of 50
- Removable tag for comfort and relabeling
- Self-fabric collar with collar stand
- Taped neck
- 5-button placket with dyed-to-match buttons
- 1/2 sleeves
- Set-in, open hem sleeves